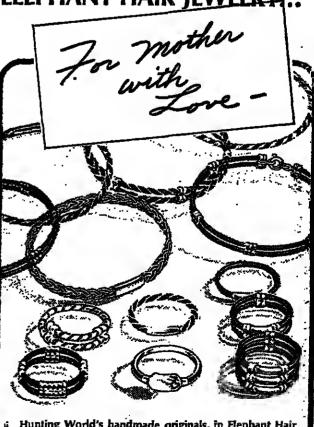

## omas-mu

520 Lexington Avenue (at 48th Street) Phone: (212) 755-1246:-Open 8:30AM-6:00PM / Major Credit Cards Accepted-

THIS MOTHER'S DAY... **GIVE HUNTING WORLD ORIGINAL** ELEPHANT HAIR JEWELRY,

Hunting World's handmade originals, in Elephant Hair with rolled Gold mountings. Rings from \$10 to \$30. Bangles and Bracelets from \$20 to \$55.

SENO \$2 to Oepl. T (Credited to First Furchase) FOR COTOR-FILLEO 116-PAGE CATALOG

Open Mon. thru \$at. 10-6 HUNTING WORLD® 16 EAST 582D STREET, NEW YORK, N.Y. 10022